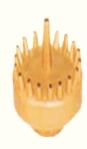

# 2 Stage Jet Nozzle

Description - Multiple fine streams creating a 2-tiered water effect.

Sizes - Available in 25mm to 50mm inlet with fixed and

adjustable nozzles.

MOC - Machined Brass.

Custom - Can be customized for various stream sizes.

Type - Water level independent (no change in water effect with

varying water level.)

### **Dimensions**

| MODEL                   | Height | Inlet (B) |
|-------------------------|--------|-----------|
| CDT - 2 Stage Jet 2/18  | 90mm   | 25mm      |
| CDT - 2 Stage Jet 2/18a | 125mm  | 25mm      |