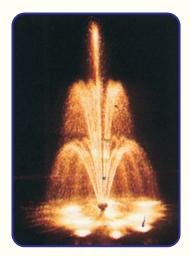

# 3 Stage Jet Nozzle

Description - Multiple fine streams creating a 3-tiered water effect.

Sizes - Available in 25mm to 50mm inlet with fixed and

adjustable nozzles.

MOC - Machined Brass.

Custom - Can be customized for various stream sizes.

Type - Water level independent (no change in water effect

with varying water level.)

## Flow Rate for 3 Stage Jet

| MODEL            | 3 Stage Jet 3/19 | 3 Stage Jet 3/25a | 3 Stage Jet 3/19a |
|------------------|------------------|-------------------|-------------------|
| Spray Ht. (in m) | LPM              | LPM               | LPM               |
| 0.50             | 48               | 62                |                   |
| 1.00             | 64               | 83                | 142               |
| 1.50             | 79               | 104               | 176               |
| 2.00             | 92               | 119               | 203               |