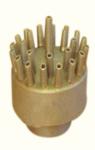

# 3 Stage Jet Nozzle

Description - Multiple fine streams creating a 3-tiered water effect.

Sizes - Available in 25mm to 50mm inlet with fixed and

adjustable nozzles.

MOC - Machined Brass.

Custom - Can be customized for various stream sizes.

Type - Water level independent (no change in water effect

with varying water level.)

### **Dimensions**

| MODEL                   | Height | Inlet (B) |
|-------------------------|--------|-----------|
| CDT - 3 Stage Jet 3/19  | 125mm  | 25mm      |
| CDT - 3 Stage Jet 3/25A | 125mm  | 25mm      |
| CDT - 3 Stage Jet 3/19A | 125mm  | 50mm      |