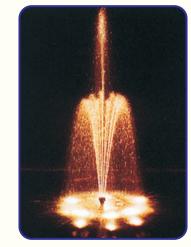

# 2 Stage Jet Nozzle

Description - Multiple fine streams creating a 2-tiered water effect.

Sizes - Available in 25mm to 50mm inlet with fixed and

adjustable nozzles.

MOC - Machined Brass.

Custom - Can be customized for various stream sizes.

Type - Water level independent (no change in water effect with

varying water level.)

### Flow Rate for 2 Stage Jet

| MODEL            | 2 Stage Jet 2/18 | 2 Stage Jet 2/18a |
|------------------|------------------|-------------------|
| Spray Ht. (in m) | LPM              | LPM               |
| 0.50             | 44               | 44                |
| 1.00             | 62               | 62                |
| 1.50             | 74               | 74                |
| 2.00             | 86               | 85                |